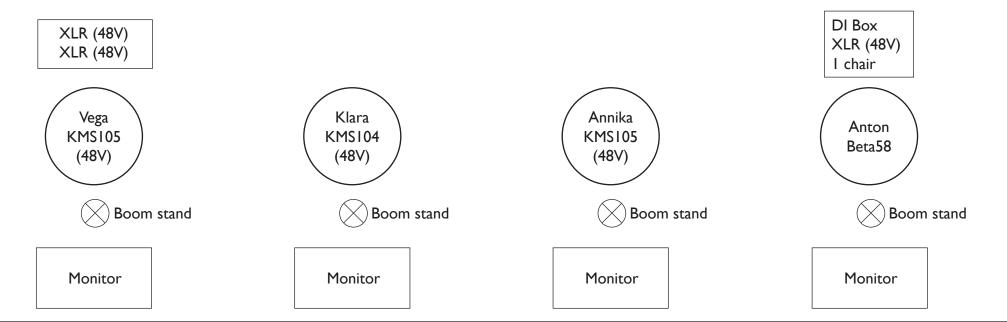

|                       | We will bring: | We need:              |
|-----------------------|----------------|-----------------------|
| Vocals                |                |                       |
| Vega                  | Neumann KMS105 | XLR (48V)             |
| Klara                 | Neumann KMS104 | XLR (48V)             |
| Annika                | Neumann KMS105 | XLR (48V)             |
| Anton                 | Shure Beta58   | XLR                   |
| Violin                | DPA4099        | XLR (48V)             |
| Viola                 | DPA4099        | XLR (48V)             |
| Guitar (Steel string) |                | DI Box                |
| Guitar (Nylon string) | DPA4099        | XLR (48V)             |
|                       |                | 4x boom stands        |
|                       |                | Ix chair, no armrests |
|                       |                | 4x monitors           |